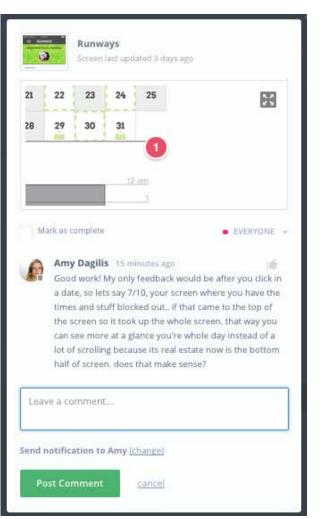

Patterns and iconography were developed simultaneously. The iconography developed was for the mobile app's hamburger menu and calendar function. The calendar iconography took some extra care; user testing was essential to determining the effectiveness of communication.