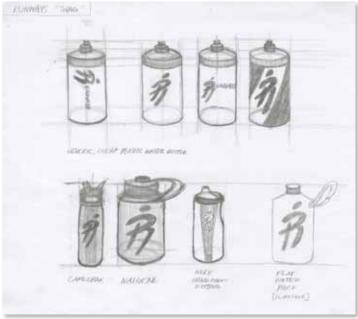

### The proposed deliverables are:

- Running Club based through a mobile application
- Personal "swag" and identifier tool: T-shirts

Visual benchmarking of graphics associated with running, from the literal to the abstract. The brand I was looking to create was to fit somewhere in the middle of the spectrum.