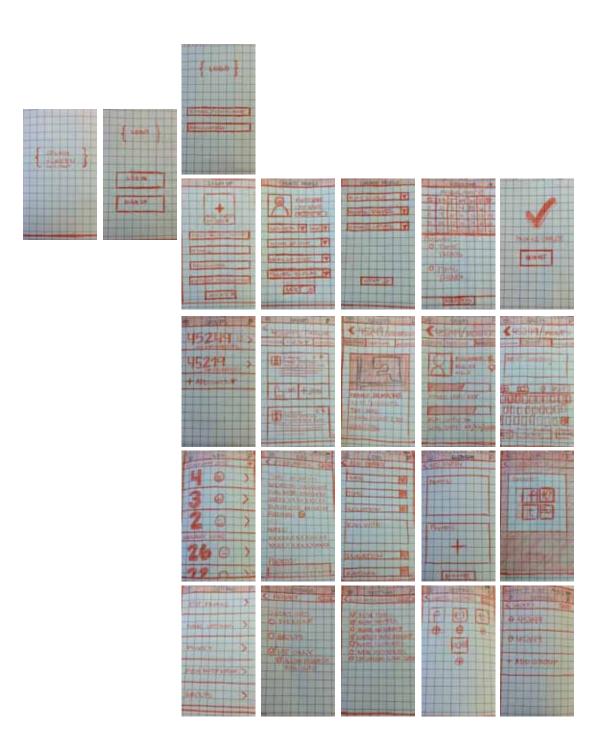

## developing the APP

I am trained in traditional graphic design. What I learned two years ago in an introductory course to interaction design only proved to be useful in the sense of knowing how to conduct user testing. Mobile design has proven to be different and frustrating, but overall, it was a great learning experience nonetheless. I learned even more about paper prototyping, mobile prototyping tools, prioritizing the "haves" and "have-nots" for components of the app, and determining the most effective presentation method for exhibition visitors to understand it.