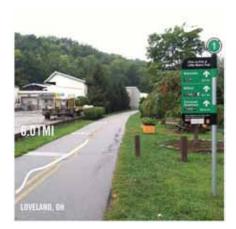

Note: Mac's gesture in this episode of *It's Always Sunny in Philadelphia* is pretty much how I looked much of this semester, sans alcohol.

Mapping out parks with trails was a good exercise for visualizing where people can meet up to run in Hamilton County. The focus was narrowed to Hamilton County to consider how far someone would be willing to go to run. This area is simply a case study; the proposed solution could be applied to any large metropolitan area.