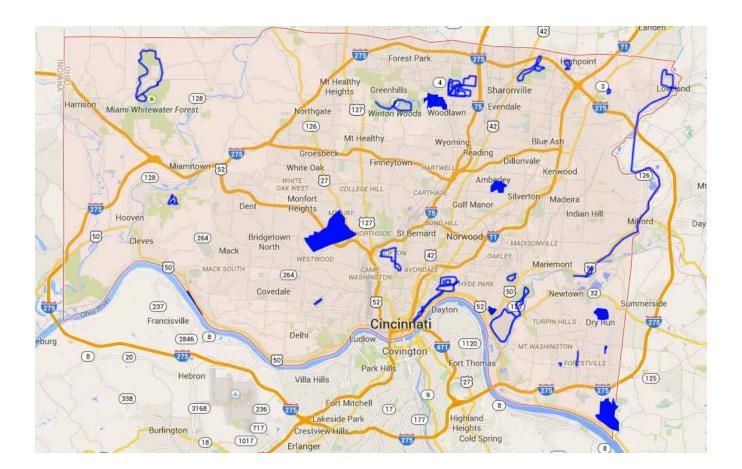

Note: Mac's gesture in this episode of *It's Always Sunny in Philadelphia* is pretty much how I looked much of this semester, sans alcohol.

Mapping out parks with trails was a good exercise for visualizing where people can meet up to run in Hamilton County. The focus was narrowed to Hamilton County to consider how far someone would be willing to go to run. This area is simply a case study; the proposed solution could be applied to any large metropolitan area.