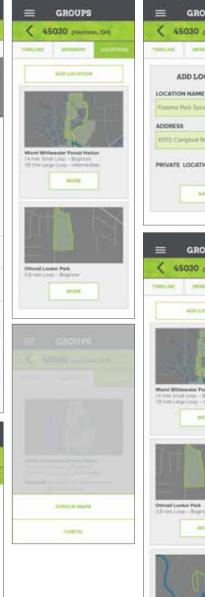

### The solution would need to:

- Connect new runners with similar goals, schedules, and locations
- Allow beginning runners to stick to a running program based on skill levels, schedules, and goals.
- Provide a basis for safely building speed and endurance
- Provide a community for building participant confidence
- Encourage beginning runners to use running as a part of a healthier, more active lifestyle

### The proposed deliverables are:

- Running Club based through a mobile application
- Personal "swag" and identifier tool: T-shirts

Visual benchmarking of graphics associated with running, from the literal to the abstract. The brand I was looking to create was to fit somewhere in the middle of the spectrum.

Note: Mac's gesture in this episode of *It's Always Sunny in Philadelphia* is pretty much how I looked much of this semester, sans alcohol.

Mapping out parks with trails was a good exercise for visualizing where people can meet up to run in Hamilton County. The focus was narrowed to Hamilton County to consider how far someone would be willing to go to run. This area is simply a case study; the proposed solution could be applied to any large metropolitan area.