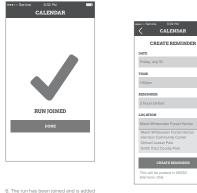

Patterns and iconography were developed simultaneously. The iconography developed was for the mobile app's hamburger menu and calendar function. The calendar iconography took some extra care; user testing was essential to determining the effectiveness of communication.