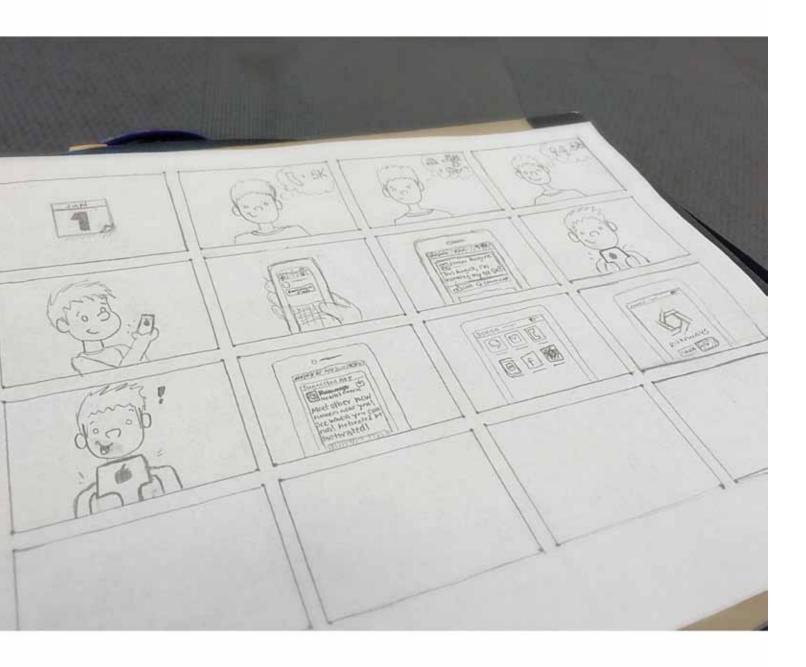

## developing the APP

I am trained in traditional graphic design. What I learned two years ago in an introductory course to interaction design only proved to be useful in the sense of knowing how to conduct user testing. Mobile design has proven to be different and frustrating, but overall, it was a great learning experience nonetheless. I learned even more about paper prototyping, mobile prototyping tools, prioritizing the "haves" and "have-nots" for components of the app, and determining the most effective presentation method for exhibition visitors to understand it.

Note: Mac's gesture in this episode of *It's Always Sunny in Philadelphia* is pretty much how I looked much of this semester, sans alcohol.

Mapping out parks with trails was a good exercise for visualizing where people can meet up to run in Hamilton County. The focus was narrowed to Hamilton County to consider how far someone would be willing to go to run. This area is simply a case study; the proposed solution could be applied to any large metropolitan area.