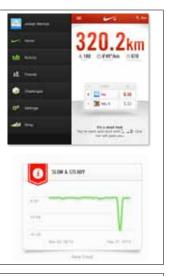

### Nike + Running Application

- Provides a variety of programs for building endurance alone
- No human connection (tracks progress strictly on statistics and penalizes for easy/walk days that are usually necessary for a beginner) (opportunity)
- Encourages self-competitiveness, no encouraging community aspect