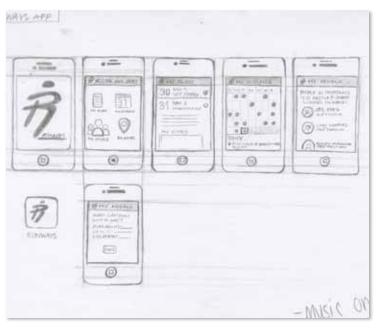

Over co-op, ideas for the structure of the mobile app were further considered. I began to map out a rough task flow, a structure for how one would create a profile, and mapped out potential components for the overall app.

## developing the APP

I am trained in traditional graphic design. What I learned two years ago in an introductory course to interaction design only proved to be useful in the sense of knowing how to conduct user testing. Mobile design has proven to be different and frustrating, but overall, it was a great learning experience nonetheless. I learned even more about paper prototyping, mobile prototyping tools, prioritizing the "haves" and "have-nots" for components of the app, and determining the most effective presentation method for exhibition visitors to understand it.

Note: Mac's gesture in this episode of *It's Always Sunny in Philadelphia* is pretty much how I looked much of this semester, sans alcohol.

Mapping out parks with trails was a good exercise for visualizing where people can meet up to run in Hamilton County. The focus was narrowed to Hamilton County to consider how far someone would be willing to go to run. This area is simply a case study; the proposed solution could be applied to any large metropolitan area.