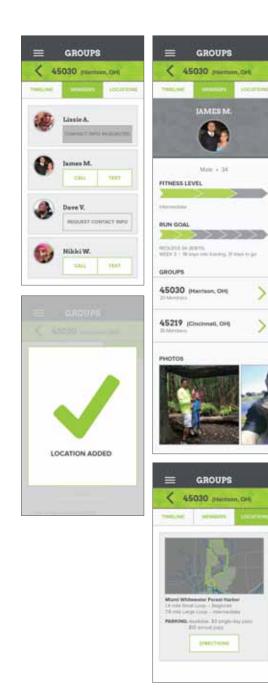

### James M.

Distribution Worker, Father of Three
Wants to run to get back into shape.
Works third shift in Kentucky, so he
can't meet with running groups that
have already been established.
Wants to run with others to provide a
challenge for improvement, but knows
no one in his new neighborhood.

### The solution would need to:

- Connect new runners with similar goals, schedules, and locations
- Allow beginning runners to stick to a running program based on skill levels, schedules, and goals.
- Provide a basis for safely building speed and endurance
- Provide a community for building participant confidence
- Encourage beginning runners to use running as a part of a healthier, more active lifestyle

### The proposed deliverables are:

- Running Club based through a mobile application
- Personal "swag" and identifier tool: T-shirts

Visual benchmarking of graphics associated with running, from the literal to the abstract. The brand I was looking to create was to fit somewhere in the middle of the spectrum.