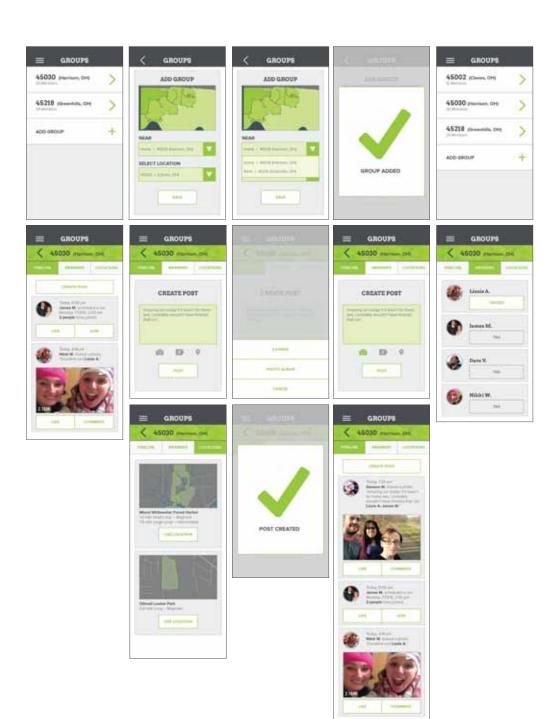

Patterns and iconography were developed simultaneously. The iconography developed was for the mobile app's hamburger menu and calendar function. The calendar iconography took some extra care; user testing was essential to determining the effectiveness of communication.

### Proxima Nova Light Italic

ABCDEFGHIJKLMN OPQRSTUVWXYZ abcdefghijklmn opqrstuvwxyz 1234567890

In terms of typography that fits the brand values and works well on print and mobile, it was decided to move forward with Arvo Bold and multiple weights of Proxima Nova. The typographic hierarchy was further developed through the mobile application's styleframes.

## developing the APP

I am trained in traditional graphic design. What I learned two years ago in an introductory course to interaction design only proved to be useful in the sense of knowing how to conduct user testing. Mobile design has proven to be different and frustrating, but overall, it was a great learning experience nonetheless. I learned even more about paper prototyping, mobile prototyping tools, prioritizing the "haves" and "have-nots" for components of the app, and determining the most effective presentation method for exhibition visitors to understand it.