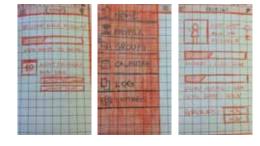

## developing the APP

I am trained in traditional graphic design. What I learned two years ago in an introductory course to interaction design only proved to be useful in the sense of knowing how to conduct user testing. Mobile design has proven to be different and frustrating, but overall, it was a great learning experience nonetheless. I learned even more about paper prototyping, mobile prototyping tools, prioritizing the "haves" and "have-nots" for components of the app, and determining the most effective presentation method for exhibition visitors to understand it.