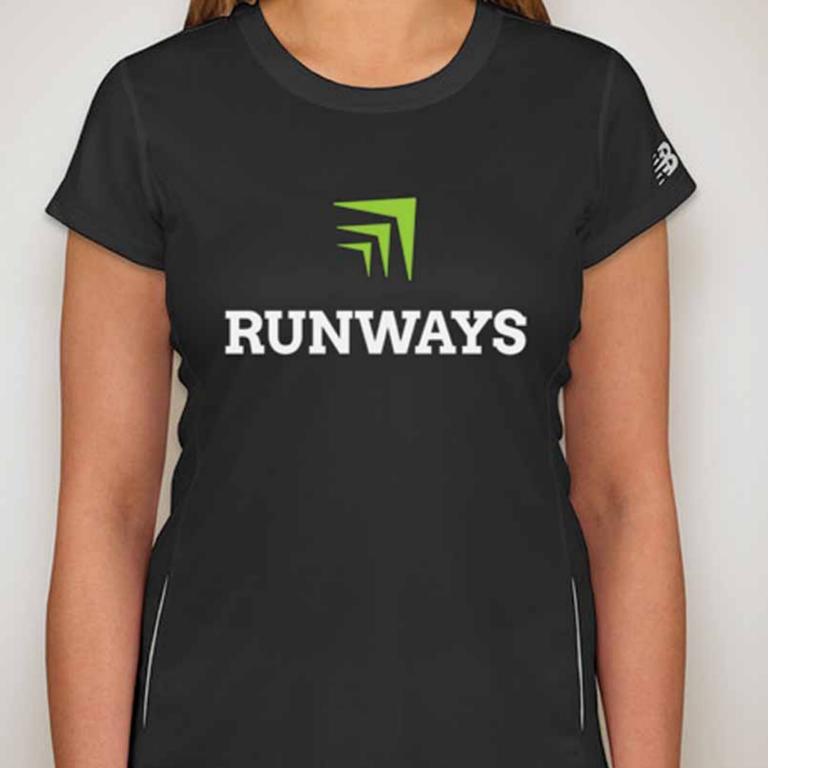

59

T-shirts were developed alongside the logo signature. Legibility, hierarchy, and purpose were considered. After discussions with classmates and select users, the shirt design that was picked resulted in a secondary logo signature that would solely be used for the apparel.