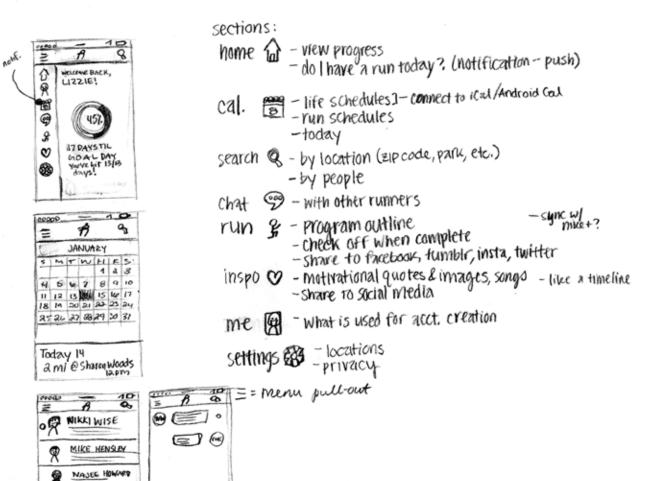

## developing the APP

I am trained in traditional graphic design. What I learned two years ago in an introductory course to interaction design only proved to be useful in the sense of knowing how to conduct user testing. Mobile design has proven to be different and frustrating, but overall, it was a great learning experience nonetheless. I learned even more about paper prototyping, mobile prototyping tools, prioritizing the "haves" and "have-nots" for components of the app, and determining the most effective presentation method for exhibition visitors to understand it.

Note: Mac's gesture in this episode of *It's Always Sunny in Philadelphia* is pretty much how I looked much of this semester, sans alcohol.

Mapping out parks with trails was a good exercise for visualizing where people can meet up to run in Hamilton County. The focus was narrowed to Hamilton County to consider how far someone would be willing to go to run. This area is simply a case study; the proposed solution could be applied to any large metropolitan area.