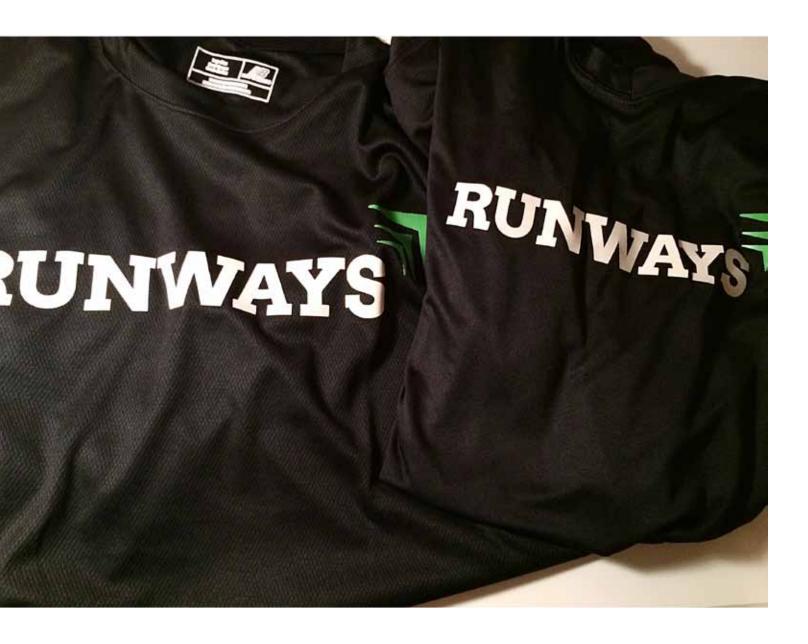

### The proposed deliverables are:

- Running Club based through a mobile application
- Personal "swag" and identifier tool: T-shirts

Visual benchmarking of graphics associated with running, from the literal to the abstract. The brand I was looking to create was to fit somewhere in the middle of the spectrum.

59

T-shirts were developed alongside the logo signature. Legibility, hierarchy, and purpose were considered. After discussions with classmates and select users, the shirt design that was picked resulted in a secondary logo signature that would solely be used for the apparel.