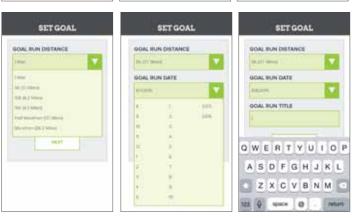

Over co-op, ideas for the structure of the mobile app were further considered. I began to map out a rough task flow, a structure for how one would create a profile, and mapped out potential components for the overall app.

## developing the APP

I am trained in traditional graphic design. What I learned two years ago in an introductory course to interaction design only proved to be useful in the sense of knowing how to conduct user testing. Mobile design has proven to be different and frustrating, but overall, it was a great learning experience nonetheless. I learned even more about paper prototyping, mobile prototyping tools, prioritizing the "haves" and "have-nots" for components of the app, and determining the most effective presentation method for exhibition visitors to understand it.