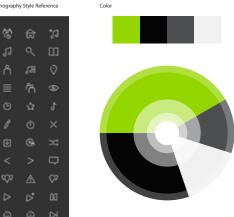

Every component of the brand—the mark, color, typography, patterns, shapes, and even photography—was fully developed, and had to carry the three aforementioned qualities: a sense of community, forward and upward motion, and positivity.

### Imagery Style

Visual Concept 1 was pushed forward. The colors, especially green, embody positive, upward and forward motion. The developing graphic style in that first concept began to communicate an inclusive running community instead of an elitist athletic program.