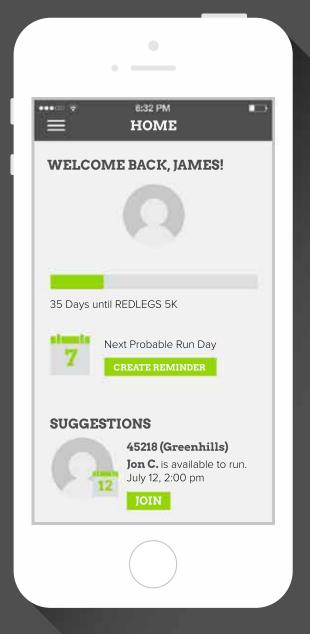

### **Visual Concept 1: Modern Athletic**

Visual Concept 3: Nostalgic, Team Player

Visual Concept 2: Fresh, Clean, Organized

MY GROUPS SETTINGS

set up a run for 1:00 PM on February 3 at Burnet Woods.

JOIN

Color Studies

### Imagery Style

Visual Concept 1 was pushed forward. The colors, especially green, embody positive, upward and forward motion. The developing graphic style in that first concept began to communicate an inclusive running community instead of an elitist athletic program.

Typography was the next big thing to explore. It had to fit in with the brand qualities and be legible on mobile devices.

Patterns and iconography were developed simultaneously. The iconography developed was for the mobile app's hamburger menu and calendar function. The calendar iconography took some extra care; user testing was essential to determining the effectiveness of communication.

### Proxima Nova Light Italic

ABCDEFGHIJKLMN OPQRSTUVWXYZ abcdefghijklmn opqrstuvwxyz 1234567890

In terms of typography that fits the brand values and works well on print and mobile, it was decided to move forward with Arvo Bold and multiple weights of Proxima Nova. The typographic hierarchy was further developed through the mobile application's styleframes.