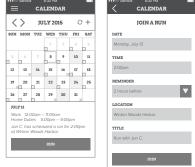

Patterns and iconography were developed simultaneously. The iconography developed was for the mobile app's hamburger menu and calendar function. The calendar iconography took some extra care; user testing was essential to determining the effectiveness of communication.