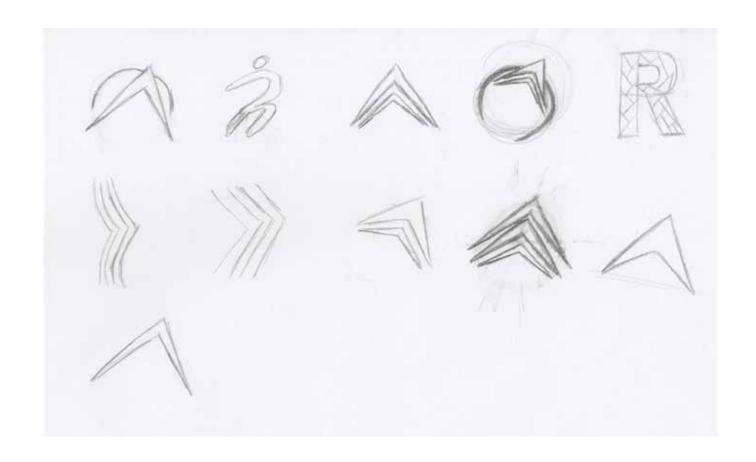

### GOTHAM BLACK ITALIC

adventurous way to get into

better shape and enjoy fitness.

As noted before, the intent of the *Runways* logo mark is to communicate unity through running, forward and upward motion, positivity, and nod to the idea of flight. Studies were done with rotation and precise spacing to most effectively communicate these values.