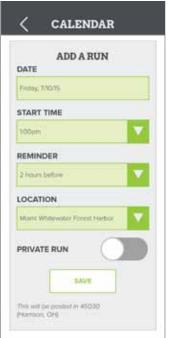

Patterns and iconography were developed simultaneously. The iconography developed was for the mobile app's hamburger menu and calendar function. The calendar iconography took some extra care; user testing was essential to determining the effectiveness of communication.

### Proxima Nova Light Italic

ABCDEFGHIJKLMN OPQRSTUVWXYZ abcdefghijklmn opqrstuvwxyz 1234567890

In terms of typography that fits the brand values and works well on print and mobile, it was decided to move forward with Arvo Bold and multiple weights of Proxima Nova. The typographic hierarchy was further developed through the mobile application's styleframes.

## developing the APP

I am trained in traditional graphic design. What I learned two years ago in an introductory course to interaction design only proved to be useful in the sense of knowing how to conduct user testing. Mobile design has proven to be different and frustrating, but overall, it was a great learning experience nonetheless. I learned even more about paper prototyping, mobile prototyping tools, prioritizing the "haves" and "have-nots" for components of the app, and determining the most effective presentation method for exhibition visitors to understand it.