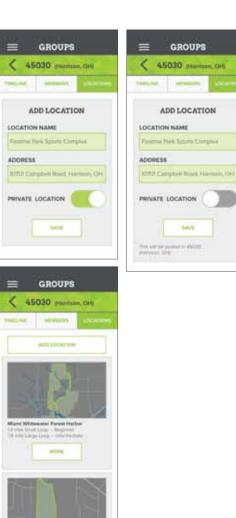

### The solution would need to:

- Connect new runners with similar goals, schedules, and locations
- Allow beginning runners to stick to a running program based on skill levels, schedules, and goals.
- Provide a basis for safely building speed and endurance
- Provide a community for building participant confidence
- Encourage beginning runners to use running as a part of a healthier, more active lifestyle

### The proposed deliverables are:

- Running Club based through a mobile application
- Personal "swag" and identifier tool: T-shirts

Visual benchmarking of graphics associated with running, from the literal to the abstract. The brand I was looking to create was to fit somewhere in the middle of the spectrum.

Note: Mac's gesture in this episode of *It's Always Sunny in Philadelphia* is pretty much how I looked much of this semester, sans alcohol.

Mapping out parks with trails was a good exercise for visualizing where people can meet up to run in Hamilton County. The focus was narrowed to Hamilton County to consider how far someone would be willing to go to run. This area is simply a case study; the proposed solution could be applied to any large metropolitan area.