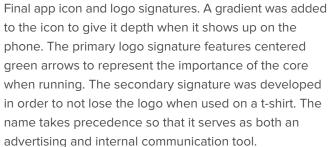

### GOTHAM BLACK ITALIC

adventurous way to get into

better shape and enjoy fitness.

As noted before, the intent of the *Runways* logo mark is to communicate unity through running, forward and upward motion, positivity, and nod to the idea of flight. Studies were done with rotation and precise spacing to most effectively communicate these values.

59

T-shirts were developed alongside the logo signature. Legibility, hierarchy, and purpose were considered. After discussions with classmates and select users, the shirt design that was picked resulted in a secondary logo signature that would solely be used for the apparel.