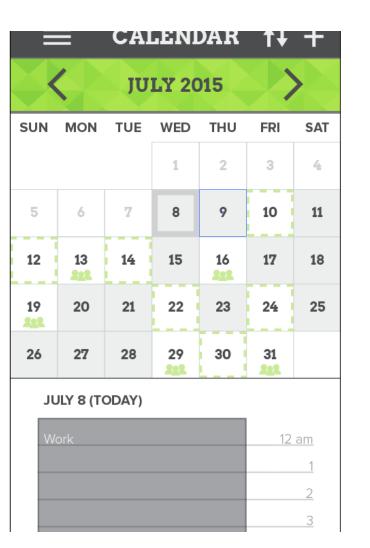

Patterns and iconography were developed simultaneously. The iconography developed was for the mobile app's hamburger menu and calendar function. The calendar iconography took some extra care; user testing was essential to determining the effectiveness of communication.

Note: Mac's gesture in this episode of *It's Always Sunny in Philadelphia* is pretty much how I looked much of this semester, sans alcohol.

Mapping out parks with trails was a good exercise for visualizing where people can meet up to run in Hamilton County. The focus was narrowed to Hamilton County to consider how far someone would be willing to go to run. This area is simply a case study; the proposed solution could be applied to any large metropolitan area.