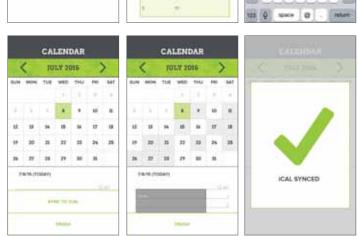

Patterns and iconography were developed simultaneously. The iconography developed was for the mobile app's hamburger menu and calendar function. The calendar iconography took some extra care; user testing was essential to determining the effectiveness of communication.