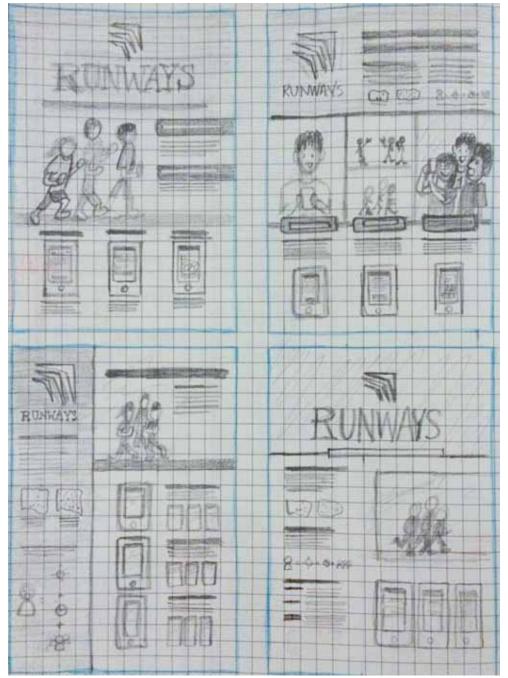

### **Visual Concept 1: Modern Athletic**

Visual Concept 3: Nostalgic, Team Player

Visual Concept 2: Fresh, Clean, Organized

MY GROUPS SETTINGS

set up a run for 1:00 PM on February 3 at Burnet Woods.

JOIN

Color Studies

### Imagery Style

Visual Concept 1 was pushed forward. The colors, especially green, embody positive, upward and forward motion. The developing graphic style in that first concept began to communicate an inclusive running community instead of an elitist athletic program.