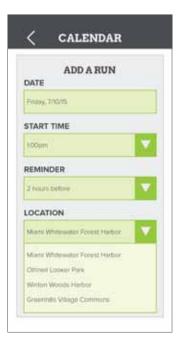

Patterns and iconography were developed simultaneously. The iconography developed was for the mobile app's hamburger menu and calendar function. The calendar iconography took some extra care; user testing was essential to determining the effectiveness of communication.

### Proxima Nova Light Italic

ABCDEFGHIJKLMN OPQRSTUVWXYZ abcdefghijklmn opqrstuvwxyz 1234567890

In terms of typography that fits the brand values and works well on print and mobile, it was decided to move forward with Arvo Bold and multiple weights of Proxima Nova. The typographic hierarchy was further developed through the mobile application's styleframes.