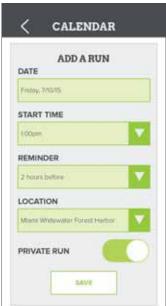

Patterns and iconography were developed simultaneously. The iconography developed was for the mobile app's hamburger menu and calendar function. The calendar iconography took some extra care; user testing was essential to determining the effectiveness of communication.

### Proxima Nova Light Italic

ABCDEFGHIJKLMN OPQRSTUVWXYZ abcdefghijklmn opqrstuvwxyz 1234567890

In terms of typography that fits the brand values and works well on print and mobile, it was decided to move forward with Arvo Bold and multiple weights of Proxima Nova. The typographic hierarchy was further developed through the mobile application's styleframes.