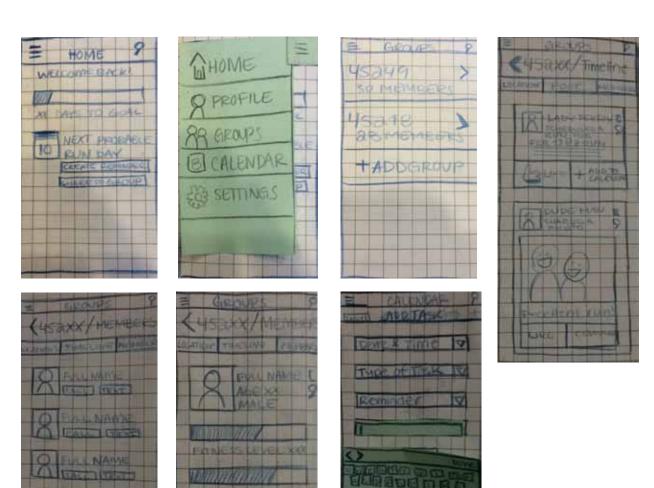

Over co-op, ideas for the structure of the mobile app were further considered. I began to map out a rough task flow, a structure for how one would create a profile, and mapped out potential components for the overall app.

Patterns and iconography were developed simultaneously. The iconography developed was for the mobile app's hamburger menu and calendar function. The calendar iconography took some extra care; user testing was essential to determining the effectiveness of communication.