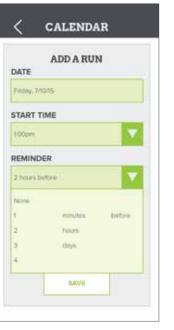

Patterns and iconography were developed simultaneously. The iconography developed was for the mobile app's hamburger menu and calendar function. The calendar iconography took some extra care; user testing was essential to determining the effectiveness of communication.

### Proxima Nova Light Italic

ABCDEFGHIJKLMN OPQRSTUVWXYZ abcdefghijklmn opqrstuvwxyz 1234567890

In terms of typography that fits the brand values and works well on print and mobile, it was decided to move forward with Arvo Bold and multiple weights of Proxima Nova. The typographic hierarchy was further developed through the mobile application's styleframes.