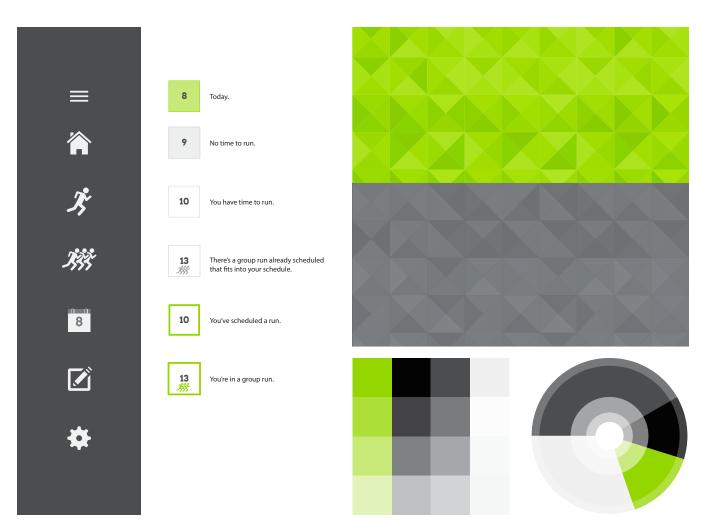

Patterns and iconography were developed simultaneously. The iconography developed was for the mobile app's hamburger menu and calendar function. The calendar iconography took some extra care; user testing was essential to determining the effectiveness of communication.