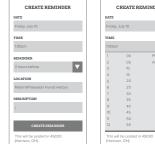

Patterns and iconography were developed simultaneously. The iconography developed was for the mobile app's hamburger menu and calendar function. The calendar iconography took some extra care; user testing was essential to determining the effectiveness of communication.

### Proxima Nova Light Italic

ABCDEFGHIJKLMN OPQRSTUVWXYZ abcdefghijklmn opqrstuvwxyz 1234567890

In terms of typography that fits the brand values and works well on print and mobile, it was decided to move forward with Arvo Bold and multiple weights of Proxima Nova. The typographic hierarchy was further developed through the mobile application's styleframes.