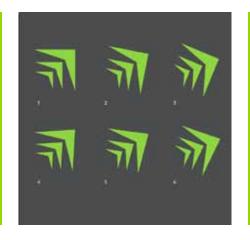

### GOTHAM BLACK ITALIC

adventurous way to get into

better shape and enjoy fitness.

As noted before, the intent of the *Runways* logo mark is to communicate unity through running, forward and upward motion, positivity, and nod to the idea of flight. Studies were done with rotation and precise spacing to most effectively communicate these values.