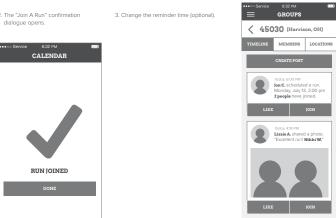

Patterns and iconography were developed simultaneously. The iconography developed was for the mobile app's hamburger menu and calendar function. The calendar iconography took some extra care; user testing was essential to determining the effectiveness of communication.

### Proxima Nova Light Italic

ABCDEFGHIJKLMN OPQRSTUVWXYZ abcdefghijklmn opqrstuvwxyz 1234567890

In terms of typography that fits the brand values and works well on print and mobile, it was decided to move forward with Arvo Bold and multiple weights of Proxima Nova. The typographic hierarchy was further developed through the mobile application's styleframes.