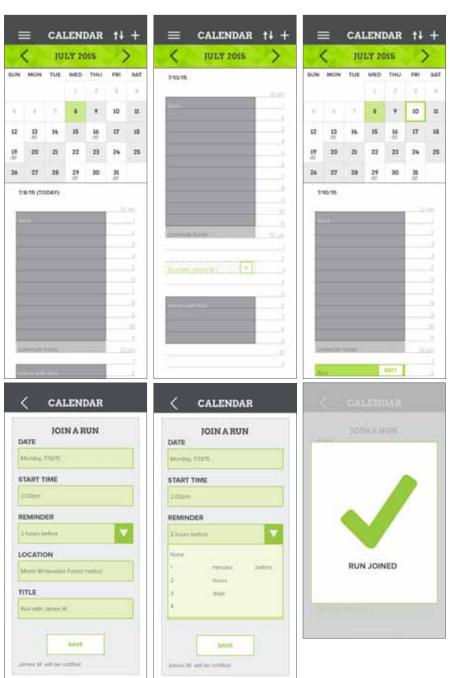

Patterns and iconography were developed simultaneously. The iconography developed was for the mobile app's hamburger menu and calendar function. The calendar iconography took some extra care; user testing was essential to determining the effectiveness of communication.

### Proxima Nova Light Italic

ABCDEFGHIJKLMN OPQRSTUVWXYZ abcdefghijklmn opqrstuvwxyz 1234567890

In terms of typography that fits the brand values and works well on print and mobile, it was decided to move forward with Arvo Bold and multiple weights of Proxima Nova. The typographic hierarchy was further developed through the mobile application's styleframes.

## developing the APP

I am trained in traditional graphic design. What I learned two years ago in an introductory course to interaction design only proved to be useful in the sense of knowing how to conduct user testing. Mobile design has proven to be different and frustrating, but overall, it was a great learning experience nonetheless. I learned even more about paper prototyping, mobile prototyping tools, prioritizing the "haves" and "have-nots" for components of the app, and determining the most effective presentation method for exhibition visitors to understand it.

Note: Mac's gesture in this episode of *It's Always Sunny in Philadelphia* is pretty much how I looked much of this semester, sans alcohol.

Mapping out parks with trails was a good exercise for visualizing where people can meet up to run in Hamilton County. The focus was narrowed to Hamilton County to consider how far someone would be willing to go to run. This area is simply a case study; the proposed solution could be applied to any large metropolitan area.