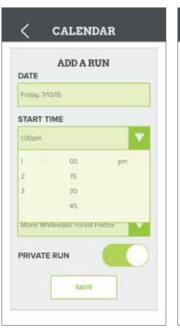

Patterns and iconography were developed simultaneously. The iconography developed was for the mobile app's hamburger menu and calendar function. The calendar iconography took some extra care; user testing was essential to determining the effectiveness of communication.

### Proxima Nova Light Italic

ABCDEFGHIJKLMN OPQRSTUVWXYZ abcdefghijklmn opqrstuvwxyz 1234567890

In terms of typography that fits the brand values and works well on print and mobile, it was decided to move forward with Arvo Bold and multiple weights of Proxima Nova. The typographic hierarchy was further developed through the mobile application's styleframes.