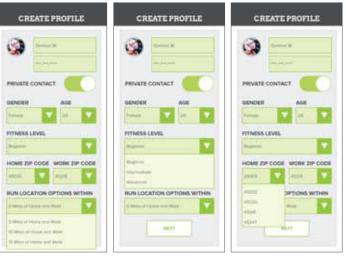

Over co-op, ideas for the structure of the mobile app were further considered. I began to map out a rough task flow, a structure for how one would create a profile, and mapped out potential components for the overall app.

## developing the APP

I am trained in traditional graphic design. What I learned two years ago in an introductory course to interaction design only proved to be useful in the sense of knowing how to conduct user testing. Mobile design has proven to be different and frustrating, but overall, it was a great learning experience nonetheless. I learned even more about paper prototyping, mobile prototyping tools, prioritizing the "haves" and "have-nots" for components of the app, and determining the most effective presentation method for exhibition visitors to understand it.