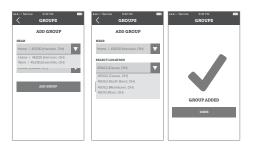

Patterns and iconography were developed simultaneously. The iconography developed was for the mobile app's hamburger menu and calendar function. The calendar iconography took some extra care; user testing was essential to determining the effectiveness of communication.