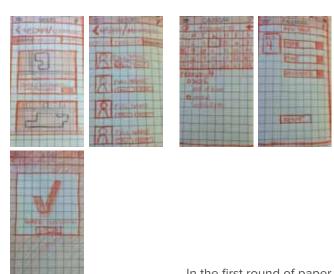

## developing the APP

I am trained in traditional graphic design. What I learned two years ago in an introductory course to interaction design only proved to be useful in the sense of knowing how to conduct user testing. Mobile design has proven to be different and frustrating, but overall, it was a great learning experience nonetheless. I learned even more about paper prototyping, mobile prototyping tools, prioritizing the "haves" and "have-nots" for components of the app, and determining the most effective presentation method for exhibition visitors to understand it.