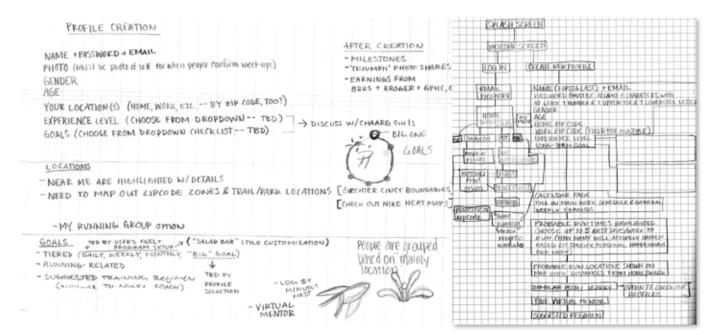

Over co-op, ideas for the structure of the mobile app were further considered. I began to map out a rough task flow, a structure for how one would create a profile, and mapped out potential components for the overall app.

### more app stuff.

CHELSEE KALMAN

LIVPE