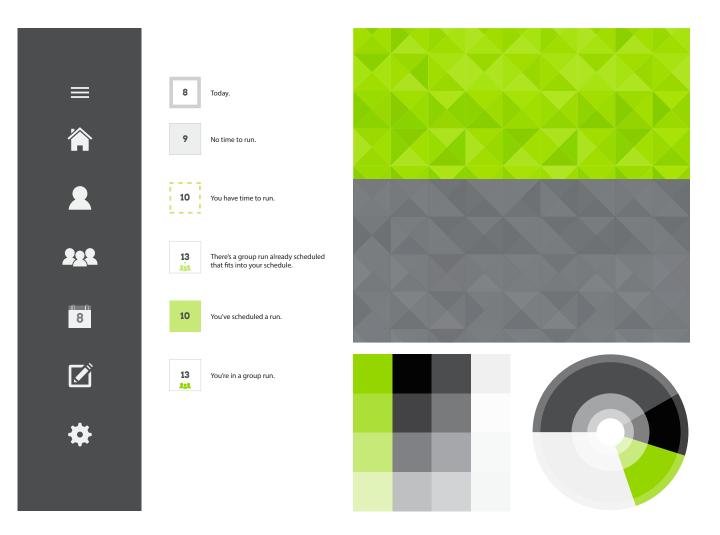

Patterns and iconography were developed simultaneously. The iconography developed was for the mobile app's hamburger menu and calendar function. The calendar iconography took some extra care; user testing was essential to determining the effectiveness of communication.

### Proxima Nova Light Italic

ABCDEFGHIJKLMN OPQRSTUVWXYZ abcdefghijklmn opqrstuvwxyz 1234567890

In terms of typography that fits the brand values and works well on print and mobile, it was decided to move forward with Arvo Bold and multiple weights of Proxima Nova. The typographic hierarchy was further developed through the mobile application's styleframes.