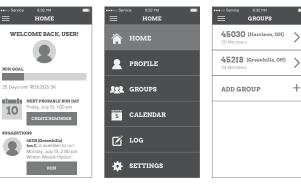

Over co-op, ideas for the structure of the mobile app were further considered. I began to map out a rough task flow, a structure for how one would create a profile, and mapped out potential components for the overall app.

## developing the APP

I am trained in traditional graphic design. What I learned two years ago in an introductory course to interaction design only proved to be useful in the sense of knowing how to conduct user testing. Mobile design has proven to be different and frustrating, but overall, it was a great learning experience nonetheless. I learned even more about paper prototyping, mobile prototyping tools, prioritizing the "haves" and "have-nots" for components of the app, and determining the most effective presentation method for exhibition visitors to understand it.