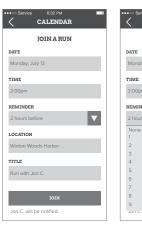

Patterns and iconography were developed simultaneously. The iconography developed was for the mobile app's hamburger menu and calendar function. The calendar iconography took some extra care; user testing was essential to determining the effectiveness of communication.

### Proxima Nova Light Italic

ABCDEFGHIJKLMN OPQRSTUVWXYZ abcdefghijklmn opqrstuvwxyz 1234567890

In terms of typography that fits the brand values and works well on print and mobile, it was decided to move forward with Arvo Bold and multiple weights of Proxima Nova. The typographic hierarchy was further developed through the mobile application's styleframes.