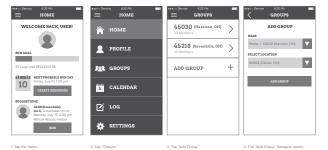

Over co-op, ideas for the structure of the mobile app were further considered. I began to map out a rough task flow, a structure for how one would create a profile, and mapped out potential components for the overall app.

## developing the APP

I am trained in traditional graphic design. What I learned two years ago in an introductory course to interaction design only proved to be useful in the sense of knowing how to conduct user testing. Mobile design has proven to be different and frustrating, but overall, it was a great learning experience nonetheless. I learned even more about paper prototyping, mobile prototyping tools, prioritizing the "haves" and "have-nots" for components of the app, and determining the most effective presentation method for exhibition visitors to understand it.